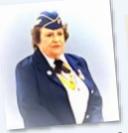

# 100 Year-Old Proud Marine

A SALUTE TO SCIL PEG BANDY

2019

Margaret "Peg" (Bittel) Bandy 1943

Born March 27, 1921 in Syracuse, NY, Margaret (Peg) Bittel knew at a young age that she was destined to serve in the military, even though the military wasn't welcoming to women at the time. In her mind, the only branch of service that she would consider was the United States Marines. As a Master Sergeant in the Army, her Uncle Bill stressed that women will never be allowed into the Military. Peg was determined to prove him wrong, and she did, by never giving up, and remembering that everything falls into place. These lessons accompanied her throughout her life.

In 2004 Peg was named NYS Woman of Distinction by Senator Nancy Lorraine Hoffmann.

Fast forward to March 27, 2021, it was Peg's 100th birthday. A celebration in her honor, sponsored by Honor Flight, was held at the Tully Municipal Building with hundreds present to commemorate the milestone occasion.