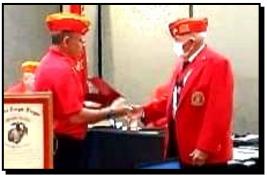

# CONGRATULATIONS VOLKER HEYDE HONORED TO ACCEPT THE MARINE OF THE YEAR AWARD

On the final day of the 90th Annual Convention, the past Marine of the Year, Marine Steve Topilnycky presented the award to the 2021 recipient. Congratulations to **Marine Volker Heyde**, of the Sergeant Angel Mendez Detachment #246 for being selected as the Marine of the Year for 2021. He served in the Marine Corps from 11 Jul 1960 to 11 Jul 1966, attaining the rank of Sergeant.

Marine Heyde Joined the Detachment formerly known as the Staten Island Detachment in January 2010. He has been active in many of the Detachment activities and active the MODD Pound Salt 69, including Toys for Tots as a LCO Coordinator. He holds the Legion of Honor award given by the Chapel of the Four Chaplains for service to the community. He has been recognized by many organizations on Staten Island such as the Women's Bar Association, Staten Island Chamber of Commerce, Italian Women of Staten Island Association, as well as many veteran organizations on and off the Staten Island. He was instrumental in having the Detachment rename to the Sgt. Angel Mendez Detachment, For all his involvement he was nominated by members of his detachment.

Volker Heyde 2021 Marine of the Year

He now joins the Marine
Corps League Department of
New York, Marine of the Year
Society past winners including
Steve Topilnycky, Skip
Diamond, AJ Kalil, Tim Forbes
and Robert Becker.