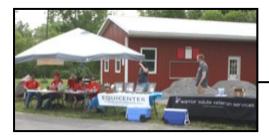

### **CHALLENGE**

YOU CAN!

22

Submitted by Dave Brisbane, Commandant Memorial Day Detachment #468

Registration table and two of the organizations that will benefit from Challenge 22.

Challenge 22 was a suicide prevention / awareness event consisting of a 2.2 mile walk to raise money for 3 organizations that provide services for veterans — Equicenter, Warrior Salute and Canandaigua VAMC.