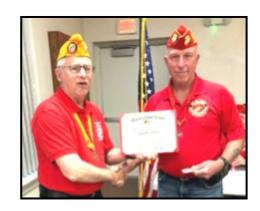

#### Charles "CZ" Czochanski.

longtime member & Past Detachment
Commandant, was presented a
Certificate of Appreciation by the
Middletown Detachment #236 and South
East Area Vice Commandant, Mike Pisciotti during a fundraiser at the Galleria

at Crystal Run.

Submitted by Michael A. Pisciotti South East Area Vice Commandant