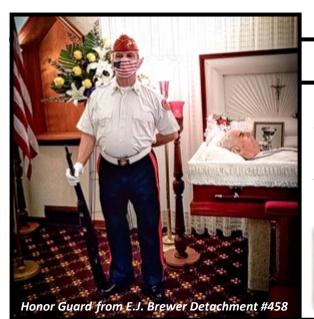

### PROPER HONOR FOR ONE OF OUR OWN

Honor Guard Members Guzman, Reinhart, and Sabatini served at the funeral services of **Patrick T. Brewer Sr.** in Syracuse, NY. He was born in Elmira and resided in Syracuse since 1959. Patrick was a Marine Corps Veteran serving from 1955-1959. He retired in 1995 after 35 years at Carrier Corporation. Patrick was a life member

of the Marine Corps League and also a member of the American Legion Eastwood Post 1276.

Submitted by Bill Bresser Adjutant - E.J. Brewer Detachment #458 Jack Schamel, Commandant