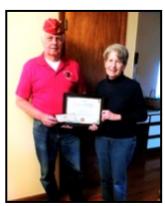

#### **RONALD "ROCKY" GRAZIANO**

Rockland County Detachment Commandant Gail Goodson recommended **Marine Graziano** for the Department Distinguished Citizen Award—Silver. It was awarded by Department Commandant Thomas Wortmann, and presented by Department Sr. Vice Commandant Thomas Arcuri at the Department Spring Meeting.

Submitted by Mike Pisciotti Southeast Area Vice Commandant