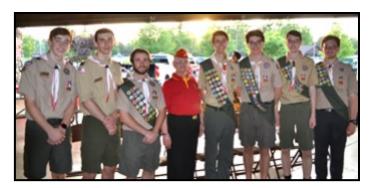

#### **7 SCOUTS RECOGNIZED**

On June 9, 2021, Commandant Pat David, Niagara Frontier Detachment #239 presented certificates to seven scouts from Troop #545.

Ben Klostermann, Jason Trommetter, Nick Roberts, Nick Seth, Commandant David, Vincent Vassallo, Adam Roesch, and Matt Giglio.

Submitted by Ray David Niagara Frontier Detachment #239